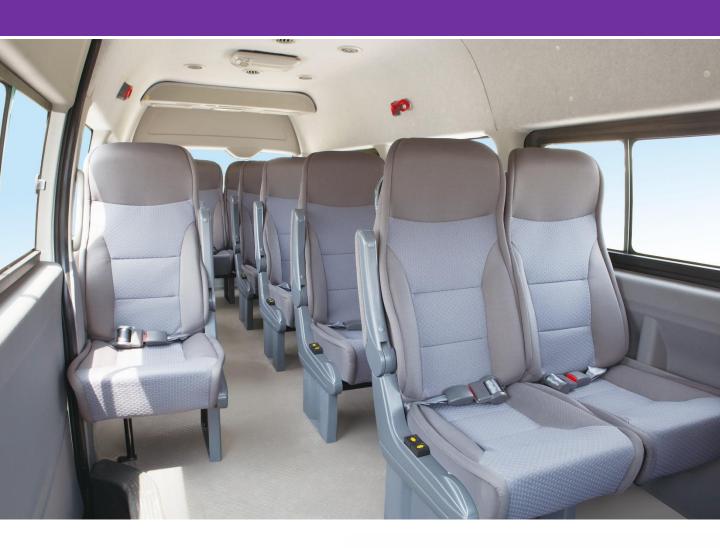

## 14 Seats

| MODEL CODE                     | H5C                                                        |                                      |                                      |
|--------------------------------|------------------------------------------------------------|--------------------------------------|--------------------------------------|
| ENGINE                         |                                                            | EXTERIOR & INTERIOR                  |                                      |
| Model (Emission Level)         | G4BA (Euro IV)                                             | Air Cleaner (Negative-ion)           | •                                    |
| Displacement (cc)              | 2693                                                       | Seat Cover Material                  | Fabric                               |
| Туре                           | 4 Cylinder in line, water cooling,16 valves,DOHC           | - Window Glass                       | <ul><li>Transparent-driver</li></ul> |
| Technology source              | TOYOTA                                                     |                                      | ● Dark-glass (Passenger              |
| Fuel Type                      | Gasoline                                                   | Exterior Mirror (Electronic Control) | •                                    |
| Compression Ratio              | 9.5:1                                                      | Interior Mirror (Antidazzle)         | •                                    |
| Max. Power (kW/rpm)            | 110/4800                                                   | Side Sliding Door                    | •                                    |
| Max. Torque (Nm/rpm)           | 235/2400-4000                                              | A/C (Air Conditioner)                | •                                    |
| Max.Speed (km/h)               | 125                                                        | A/C Inlet Filtration System          | •                                    |
| DIMENSION & WEIGHT             |                                                            | Independent A/C Wind Outlet          | <ul><li>( On the Roof of</li></ul>   |
| Overall L x W x H (mm)         | 5380 × 1880 × 2285                                         | Front Heater                         | •                                    |
| Wheelbase (mm)                 | 3110                                                       | Rear Heater (Installed in the Floor) | •                                    |
| Wheel Track Front/Rear (mm)    | 1655/1650                                                  | Central Door Lock (Electronic)       | •                                    |
| Min. Turning Radius(m)         | 6.8                                                        | Power Window                         | ● ( Driver Window & Front            |
| Min. Ground Clearance (mm)     | 180                                                        | Steering Wheel (Adjustable)          | •                                    |
| Approach Angle (°)             | 14                                                         | Power Steering                       | •                                    |
| Departure Angle (°)            | 14.5                                                       | AM/FM Radio                          | •                                    |
| Laden Weight (kg)              | 3300                                                       | CD Player (Single Disc)              | •                                    |
| Curb Weight (kg)               | 2130                                                       | Loudspeaker (6 Pcs)                  | •                                    |
| Max. Axle Load Front/rear (kg) | 1610/1690                                                  | Compartment Lamp                     | •                                    |
| Fuel Tank Capacity (L)         | 70                                                         | Multi-purpose Storage Box            | •                                    |
| Seating Capacity               | 14 seats                                                   | Seat (Adjustable Backrest)           | •                                    |
| Tyre                           | 195/75R15C                                                 | Cup Holder                           | •                                    |
| CHASSIS                        |                                                            | Independent Seat Belt                | •                                    |
| Drive Style                    | Front Engine, Rear Wheel Drive                             | Rear Windshield Wiper                | •                                    |
| Steering                       | Hydraulic Aid                                              | Rear Windshield Washer               | •                                    |
| Clutch                         | Singlechip, Hydraulic                                      | Rear Windshield Defroster            | •                                    |
| Transmission                   | 5-Speed MT                                                 | LED Rear Combined Lamp               | •                                    |
| Brake Front/Rear               | Front Disc/Rear Drum                                       | High Position Brake Lamp             | •                                    |
| Suspension Front/Rear          | Front Double wish Bone Independent/Rear Variable Stiffness | Brake Pedal Energy Absorber          | •                                    |
| Option                         |                                                            | ABS+EBD                              | •                                    |
| Орнон                          |                                                            | Rear Parking Sensor                  | •                                    |
| Quartz sand carpet             | 0                                                          | Pvc carpet                           | •                                    |
| GPS & DVD & Reverse display    | 0                                                          | 2pcs Side Sliding Window (Embedded)  | •                                    |
| Refrigerator                   | 0                                                          | Two hanging double seats on last row | •                                    |
| Four Wheel Disc Brake          | 0                                                          |                                      |                                      |
| 15' inch Manual Folding LCD    | 0                                                          | * ●-Standard O-Selected              |                                      |
| Genuine leather seat           | 0                                                          |                                      |                                      |
|                                | _                                                          | 1                                    |                                      |