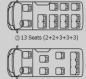

| 0                                                          |                                      |                                      |
| 15' inch Manual Folding LCD    | 0                                                          | * ●-Standard O-Selected              |                                      |
| Genuine leather seat           | 0                                                          |                                      |                                      |
|                                | _                                                          | 1                                    |                                      |



Artificial leather seat

Fabric Business Seat Leather Seat Cover

Side Sliding Window (Embedded)

Luxury Aero Seat

Rotary Seat







@ 9 Seats (2+2+2+3)

0

0

0 O(with Adjustable Direction Function & Armrest)