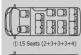

## 14 Seats

| MODEL CODE                     | H5C                                                        |                                      |                                      |
|--------------------------------|------------------------------------------------------------|--------------------------------------|--------------------------------------|
| ENGINE                         |                                                            | EXTERIOR & INTERIOR                  |                                      |
| Model (Emission Level)         | G4BA (Euro IV)                                             | Air Cleaner (Negative-ion)           | •                                    |
| Displacement (cc)              | 2693                                                       | Seat Cover Material                  | Fabric                               |
| Туре                           | 4 Cylinder in line, water cooling,16 valves,DOHC           | - Window Glass                       | <ul><li>Transparent-driver</li></ul> |
| Technology source              | TOYOTA                                                     |                                      | ● Dark-glass (Passenger              |
| Fuel Type                      | Gasoline                                                   | Exterior Mirror (Electronic Control) | •                                    |
| Compression Ratio              | 9.5:1                                                      | Interior Mirror (Antidazzle)         | •                                    |
| Max. Power (kW/rpm)            | 110/4800                                                   | Side Sliding Door                    | •                                    |
| Max. Torque (Nm/rpm)           | 235/2400-4000                                              | A/C (Air Conditioner)                | •                                    |
| Max.Speed (km/h)               | 125                                                        | A/C Inlet Filtration System          | •                                    |
| DIMENSION & WEIGHT             |                                                            | Independent A/C Wind Outlet          | <ul><li>( On the Roof of</li></ul>   |
| Overall L x W x H (mm)         | 5380 × 1880 × 2285                                         | Front Heater                         | •                                    |
| Wheelbase (mm)                 | 3110                                                       | Rear Heater (Installed in the Floor) | •                                    |
| Wheel Track Front/Rear (mm)    | 1655/1650                                                  | Central Door Lock (Electronic)       | •                                    |
| Min. Turning Radius(m)         | 6.8                                                        | Power Window                         | ● ( Driver Window & Front            |
| Min. Ground Clearance (mm)     | 180                                                        | Steering Wheel (Adjustable)          | •                                    |
| Approach Angle (°)             | 14                                                         | Power Steering                       | •                                    |
| Departure Angle (°)            | 14.5                                                       | AM/FM Radio                          | •                                    |
| Laden Weight (kg)              | 3300                                                       | CD Player (Single Disc)              | •                                    |
| Curb Weight (kg)               | 2130                                                       | Loudspeaker (6 Pcs)                  | •                                    |
| Max. Axle Load Front/rear (kg) | 1610/1690                                                  | Compartment Lamp                     | •                                    |
| Fuel Tank Capacity (L)         | 70                                                         | Multi-purpose Storage Box            | •                                    |
| Seating Capacity               | 14 seats                                                   | Seat (Adjustable Backrest)           | •                                    |
| Tyre                           | 195/75R15C                                                 | Cup Holder                           | •                                    |
| CHASSIS                        |                                                            | Independent Seat Belt                | •                                    |
| Drive Style                    | Front Engine, Rear Wheel Drive                             | Rear Windshield Wiper                | •                                    |
| Steering                       | Hydraulic Aid                                              | Rear Windshield Washer               | •                                    |
| Clutch                         | Singlechip, Hydraulic                                      | Rear Windshield Defroster            | •                                    |
| Transmission                   | 5-Speed MT                                                 | LED Rear Combined Lamp               | •                                    |
| Brake Front/Rear               | Front Disc/Rear Drum                                       | High Position Brake Lamp             | •                                    |
| Suspension Front/Rear          | Front Double wish Bone Independent/Rear Variable Stiffness | Brake Pedal Energy Absorber          | •                                    |
| Option                         |                                                            | ABS+EBD                              | •                                    |
| Орнон                          |                                                            | Rear Parking Sensor                  | •                                    |
| Quartz sand carpet             | 0                                                          | Pvc carpet                           | •                                    |
| GPS & DVD & Reverse display    | 0                                                          | 2pcs Side Sliding Window (Embedded)  | •                                    |
| Refrigerator                   | 0                                                          | Two hanging double seats on last row | •                                    |
| Four Wheel Disc Brake          | 0                                                          |                                      |                                      |
| 15' inch Manual Folding LCD    | 0                                                          | * ●-Standard O-Selected              |                                      |
| Genuine leather seat           | 0                                                          |                                      |                                      |
|                                | _                                                          | 1                                    |                                      |