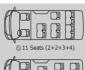

## 14 Seats

| MODEL CODE                     | H5C                                                        |                                      |                                      |
|--------------------------------|------------------------------------------------------------|--------------------------------------|--------------------------------------|
| ENGINE                         |                                                            | EXTERIOR & INTERIOR                  |                                      |
| Model (Emission Level)         | G4BA (Euro IV)                                             | Air Cleaner (Negative-ion)           | •                                    |
| Displacement (cc)              | 2693                                                       | Seat Cover Material                  | Fabric                               |
| Туре                           | 4 Cylinder in line, water cooling,16 valves,DOHC           | - Window Glass                       | <ul><li>Transparent-driver</li></ul> |
| Technology source              | TOYOTA                                                     |                                      | ● Dark-glass (Passenger              |
| Fuel Type                      | Gasoline                                                   | Exterior Mirror (Electronic Control) | •                                    |
| Compression Ratio              | 9.5:1                                                      | Interior Mirror (Antidazzle)         | •                                    |
| Max. Power (kW/rpm)            | 110/4800                                                   | Side Sliding Door                    | •                                    |
| Max. Torque (Nm/rpm)           | 235/2400-4000                                              | A/C (Air Conditioner)                | •                                    |
| Max.Speed (km/h)               | 125                                                        | A/C Inlet Filtration System          | •                                    |
| DIMENSION & WEIGHT             |                                                            | Independent A/C Wind Outlet          | <ul><li>( On the Roof of</li></ul>   |
| Overall L x W x H (mm)         | 5380 × 1880 × 2285                                         | Front Heater                         | •                                    |
| Wheelbase (mm)                 | 3110                                                       | Rear Heater (Installed in the Floor) | •                                    |
| Wheel Track Front/Rear (mm)    | 1655/1650                                                  | Central Door Lock (Electronic)       | •                                    |
| Min. Turning Radius(m)         | 6.8                                                        | Power Window                         | ● ( Driver Window & Front            |
| Min. Ground Clearance (mm)     | 180                                                        | Steering Wheel (Adjustable)          | •                                    |
| Approach Angle (°)             | 14                                                         | Power Steering                       | •                                    |
| Departure Angle (°)            | 14.5                                                       | AM/FM Radio                          | •                                    |
| Laden Weight (kg)              | 3300                                                       | CD Player (Single Disc)              | •                                    |
| Curb Weight (kg)               | 2130                                                       | Loudspeaker (6 Pcs)                  | •                                    |
| Max. Axle Load Front/rear (kg) | 1610/1690                                                  | Compartment Lamp                     | •                                    |
| Fuel Tank Capacity (L)         | 70                                                         | Multi-purpose Storage Box            | •                                    |
| Seating Capacity               | 14 seats                                                   | Seat (Adjustable Backrest)           | •                                    |
| Tyre                           | 195/75R15C                                                 | Cup Holder                           | •                                    |
| CHASSIS                        |                                                            | Independent Seat Belt                | •                                    |
| Drive Style                    | Front Engine, Rear Wheel Drive                             | Rear Windshield Wiper                | •                                    |
| Steering                       | Hydraulic Aid                                              | Rear Windshield Washer               | •                                    |
| Clutch                         | Singlechip, Hydraulic                                      | Rear Windshield Defroster            | •                                    |
| Transmission                   | 5-Speed MT                                                 | LED Rear Combined Lamp               | •                                    |
| Brake Front/Rear               | Front Disc/Rear Drum                                       | High Position Brake Lamp             | •                                    |
| Suspension Front/Rear          | Front Double wish Bone Independent/Rear Variable Stiffness | Brake Pedal Energy Absorber          | •                                    |
| Option                         |                                                            | ABS+EBD                              | •                                    |
| Орнон                          |                                                            | Rear Parking Sensor                  | •                                    |
| Quartz sand carpet             | 0                                                          | Pvc carpet                           | •                                    |
| GPS & DVD & Reverse display    | 0                                                          | 2pcs Side Sliding Window (Embedded)  | •                                    |
| Refrigerator                   | 0                                                          | Two hanging double seats on last row | •                                    |
| Four Wheel Disc Brake          | 0                                                          |                                      |                                      |
| 15' inch Manual Folding LCD    | 0                                                          | * ●-Standard O-Selected              |                                      |
| Genuine leather seat           | 0                                                          |                                      |                                      |
|                                | _                                                          | 1                                    |                                      |