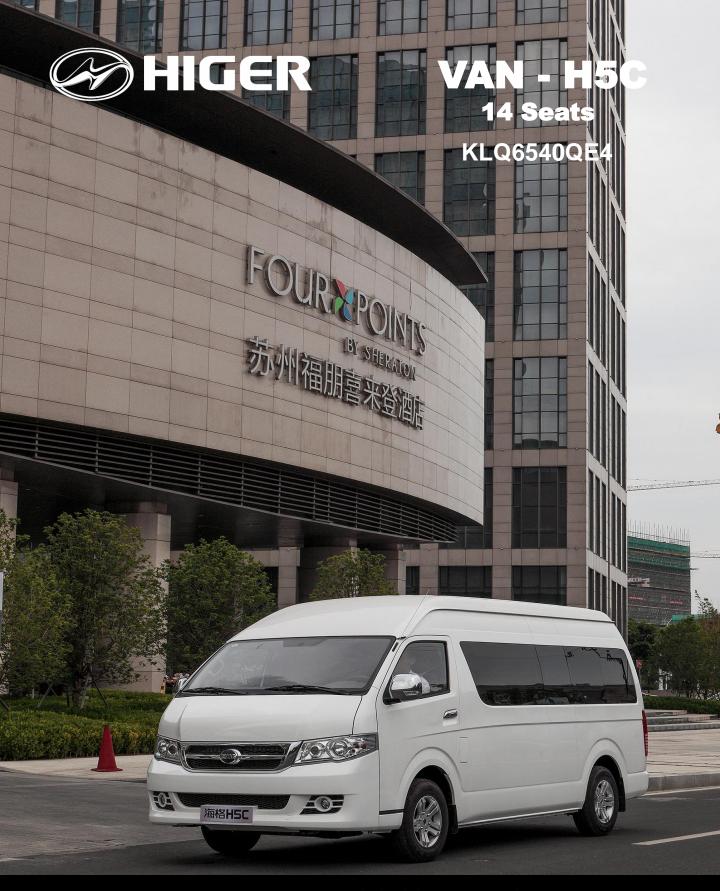

## VAN - H5C 14 Seats

## VAN - H5C

## 14 Seats

| MODEL CODE                     | H5C                                                        |                                      |                                      |
|--------------------------------|------------------------------------------------------------|--------------------------------------|--------------------------------------|
| ENGINE                         |                                                            | EXTERIOR & INTERIOR                  |                                      |
| Model (Emission Level)         | G4BA (Euro IV)                                             | Air Cleaner (Negative-ion)           | •                                    |
| Displacement (cc)              | 2693                                                       | Seat Cover Material                  | Fabric                               |
| Туре                           | 4 Cylinder in line, water cooling,16 valves,DOHC           | - Window Glass                       | <ul><li>Transparent-driver</li></ul> |
| Technology source              | TOYOTA                                                     |                                      | ● Dark-glass (Passenger              |
| Fuel Type                      | Gasoline                                                   | Exterior Mirror (Electronic Control) | •                                    |
| Compression Ratio              | 9.5:1                                                      | Interior Mirror (Antidazzle)         | •                                    |
| Max. Power (kW/rpm)            | 110/4800                                                   | Side Sliding Door                    | •                                    |
| Max. Torque (Nm/rpm)           | 235/2400-4000                                              | A/C (Air Conditioner)                | •                                    |
| Max.Speed (km/h)               | 125                                                        | A/C Inlet Filtration System          | •                                    |
| DIMENSION & WEIGHT             |                                                            | Independent A/C Wind Outlet          | <ul><li>( On the Roof of</li></ul>   |
| Overall L x W x H (mm)         | 5380 × 1880 × 2285                                         | Front Heater                         | •                                    |
| Wheelbase (mm)                 | 3110                                                       | Rear Heater (Installed in the Floor) | •                                    |
| Wheel Track Front/Rear (mm)    | 1655/1650                                                  | Central Door Lock (Electronic)       | •                                    |
| Min. Turning Radius(m)         | 6.8                                                        | Power Window                         | ● ( Driver Window & Front            |
| Min. Ground Clearance (mm)     | 180                                                        | Steering Wheel (Adjustable)          | •                                    |
| Approach Angle (°)             | 14                                                         | Power Steering                       | •                                    |
| Departure Angle (°)            | 14.5                                                       | AM/FM Radio                          | •                                    |
| Laden Weight (kg)              | 3300                                                       | CD Player (Single Disc)              | •                                    |
| Curb Weight (kg)               | 2130                                                       | Loudspeaker (6 Pcs)                  | •                                    |
| Max. Axle Load Front/rear (kg) | 1610/1690                                                  | Compartment Lamp                     | •                                    |
| Fuel Tank Capacity (L)         | 70                                                         | Multi-purpose Storage Box            | •                                    |
| Seating Capacity               | 14 seats                                                   | Seat (Adjustable Backrest)           | •                                    |
| Tyre                           | 195/75R15C                                                 | Cup Holder                           | •                                    |
| CHASSIS                        |                                                            | Independent Seat Belt                | •                                    |
| Drive Style                    | Front Engine, Rear Wheel Drive                             | Rear Windshield Wiper                | •                                    |
| Steering                       | Hydraulic Aid                                              | Rear Windshield Washer               | •                                    |
| Clutch                         | Singlechip, Hydraulic                                      | Rear Windshield Defroster            | •                                    |
| Transmission                   | 5-Speed MT                                                 | LED Rear Combined Lamp               | •                                    |
| Brake Front/Rear               | Front Disc/Rear Drum                                       | High Position Brake Lamp             | •                                    |
| Suspension Front/Rear          | Front Double wish Bone Independent/Rear Variable Stiffness | Brake Pedal Energy Absorber          | •                                    |
| Option                         |                                                            | ABS+EBD                              | •                                    |
| Орнон                          |                                                            | Rear Parking Sensor                  | •                                    |
| Quartz sand carpet             | 0                                                          | Pvc carpet                           | •                                    |
| GPS & DVD & Reverse display    | 0                                                          | 2pcs Side Sliding Window (Embedded)  | •                                    |
| Refrigerator                   | 0                                                          | Two hanging double seats on last row | •                                    |
| Four Wheel Disc Brake          | 0                                                          |                                      |                                      |
| 15' inch Manual Folding LCD    | 0                                                          | * ●-Standard O-Selected              |                                      |
| Genuine leather seat           | 0                                                          |                                      |                                      |
|                                | _                                                          | 1                                    |                                      |