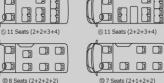

## 14 Seats

| MODEL CODE                     | H5C                                                        |                                      |                                      |
|--------------------------------|------------------------------------------------------------|--------------------------------------|--------------------------------------|
| ENGINE                         |                                                            | EXTERIOR & INTERIOR                  |                                      |
| Model (Emission Level)         | G4BA (Euro IV)                                             | Air Cleaner (Negative-ion)           | •                                    |
| Displacement (cc)              | 2693                                                       | Seat Cover Material                  | Fabric                               |
| Туре                           | 4 Cylinder in line, water cooling,16 valves,DOHC           | - Window Glass                       | <ul><li>Transparent-driver</li></ul> |
| Technology source              | TOYOTA                                                     |                                      | ● Dark-glass (Passenger              |
| Fuel Type                      | Gasoline                                                   | Exterior Mirror (Electronic Control) | •                                    |
| Compression Ratio              | 9.5:1                                                      | Interior Mirror (Antidazzle)         | •                                    |
| Max. Power (kW/rpm)            | 110/4800                                                   | Side Sliding Door                    | •                                    |
| Max. Torque (Nm/rpm)           | 235/2400-4000                                              | A/C (Air Conditioner)                | •                                    |
| Max.Speed (km/h)               | 125                                                        | A/C Inlet Filtration System          | •                                    |
| DIMENSION & WEIGHT             |                                                            | Independent A/C Wind Outlet          | <ul><li>( On the Roof of</li></ul>   |
| Overall L x W x H (mm)         | 5380 × 1880 × 2285                                         | Front Heater                         | •                                    |
| Wheelbase (mm)                 | 3110                                                       | Rear Heater (Installed in the Floor) | •                                    |
| Wheel Track Front/Rear (mm)    | 1655/1650                                                  | Central Door Lock (Electronic)       | •                                    |
| Min. Turning Radius(m)         | 6.8                                                        | Power Window                         | ● ( Driver Window & Front            |
| Min. Ground Clearance (mm)     | 180                                                        | Steering Wheel (Adjustable)          | •                                    |
| Approach Angle (°)             | 14                                                         | Power Steering                       | •                                    |
| Departure Angle (°)            | 14.5                                                       | AM/FM Radio                          | •                                    |
| Laden Weight (kg)              | 3300                                                       | CD Player (Single Disc)              | •                                    |
| Curb Weight (kg)               | 2130                                                       | Loudspeaker (6 Pcs)                  | •                                    |
| Max. Axle Load Front/rear (kg) | 1610/1690                                                  | Compartment Lamp                     | •                                    |
| Fuel Tank Capacity (L)         | 70                                                         | Multi-purpose Storage Box            | •                                    |
| Seating Capacity               | 14 seats                                                   | Seat (Adjustable Backrest)           | •                                    |
| Tyre                           | 195/75R15C                                                 | Cup Holder                           | •                                    |
| CHASSIS                        |                                                            | Independent Seat Belt                | •                                    |
| Drive Style                    | Front Engine, Rear Wheel Drive                             | Rear Windshield Wiper                | •                                    |
| Steering                       | Hydraulic Aid                                              | Rear Windshield Washer               | •                                    |
| Clutch                         | Singlechip, Hydraulic                                      | Rear Windshield Defroster            | •                                    |
| Transmission                   | 5-Speed MT                                                 | LED Rear Combined Lamp               | •                                    |
| Brake Front/Rear               | Front Disc/Rear Drum                                       | High Position Brake Lamp             | •                                    |
| Suspension Front/Rear          | Front Double wish Bone Independent/Rear Variable Stiffness | Brake Pedal Energy Absorber          | •                                    |
| Option                         |                                                            | ABS+EBD                              | •                                    |
| Орнон                          |                                                            | Rear Parking Sensor                  | •                                    |
| Quartz sand carpet             | 0                                                          | Pvc carpet                           | •                                    |
| GPS & DVD & Reverse display    | 0                                                          | 2pcs Side Sliding Window (Embedded)  | •                                    |
| Refrigerator                   | 0                                                          | Two hanging double seats on last row | •                                    |
| Four Wheel Disc Brake          | 0                                                          |                                      |                                      |
| 15' inch Manual Folding LCD    | 0                                                          | * ●-Standard O-Selected              |                                      |
| Genuine leather seat           | 0                                                          |                                      |                                      |
|                                | _                                                          | 1                                    |                                      |

Artificial leather seat

Fabric Business Seat Leather Seat Cover

Side Sliding Window (Embedded)

Luxury Aero Seat

Rotary Seat

@ 9 Seats (2+2+2+3)

0

0