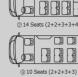

## VAN - H5C 14 Seats

## 14 Seats

| MODEL CODE                     | H5C                                                        |                                      |                                      |
|--------------------------------|------------------------------------------------------------|--------------------------------------|--------------------------------------|
| ENGINE                         |                                                            | EXTERIOR & INTERIOR                  |                                      |
| Model (Emission Level)         | G4BA (Euro IV)                                             | Air Cleaner (Negative-ion)           | •                                    |
| Displacement (cc)              | 2693                                                       | Seat Cover Material                  | Fabric                               |
| Туре                           | 4 Cylinder in line, water cooling,16 valves,DOHC           | - Window Glass                       | <ul><li>Transparent-driver</li></ul> |
| Technology source              | TOYOTA                                                     |                                      | ● Dark-glass (Passenger              |
| Fuel Type                      | Gasoline                                                   | Exterior Mirror (Electronic Control) | •                                    |
| Compression Ratio              | 9.5:1                                                      | Interior Mirror (Antidazzle)         | •                                    |
| Max. Power (kW/rpm)            | 110/4800                                                   | Side Sliding Door                    | •                                    |
| Max. Torque (Nm/rpm)           | 235/2400-4000                                              | A/C (Air Conditioner)                | •                                    |
| Max.Speed (km/h)               | 125                                                        | A/C Inlet Filtration System          | •                                    |
| DIMENSION & WEIGHT             |                                                            | Independent A/C Wind Outlet          | <ul><li>( On the Roof of</li></ul>   |
| Overall L x W x H (mm)         | 5380 × 1880 × 2285                                         | Front Heater                         | •                                    |
| Wheelbase (mm)                 | 3110                                                       | Rear Heater (Installed in the Floor) | •                                    |
| Wheel Track Front/Rear (mm)    | 1655/1650                                                  | Central Door Lock (Electronic)       | •                                    |
| Min. Turning Radius(m)         | 6.8                                                        | Power Window                         | ● ( Driver Window & Front            |
| Min. Ground Clearance (mm)     | 180                                                        | Steering Wheel (Adjustable)          | •                                    |
| Approach Angle (°)             | 14                                                         | Power Steering                       | •                                    |
| Departure Angle (°)            | 14.5                                                       | AM/FM Radio                          | •                                    |
| Laden Weight (kg)              | 3300                                                       | CD Player (Single Disc)              | •                                    |
| Curb Weight (kg)               | 2130                                                       | Loudspeaker (6 Pcs)                  | •                                    |
| Max. Axle Load Front/rear (kg) | 1610/1690                                                  | Compartment Lamp                     | •                                    |
| Fuel Tank Capacity (L)         | 70                                                         | Multi-purpose Storage Box            | •                                    |
| Seating Capacity               | 14 seats                                                   | Seat (Adjustable Backrest)           | •                                    |
| Tyre                           | 195/75R15C                                                 | Cup Holder                           | •                                    |
| CHASSIS                        |                                                            | Independent Seat Belt                | •                                    |
| Drive Style                    | Front Engine, Rear Wheel Drive                             | Rear Windshield Wiper                | •                                    |
| Steering                       | Hydraulic Aid                                              | Rear Windshield Washer               | •                                    |
| Clutch                         | Singlechip, Hydraulic                                      | Rear Windshield Defroster            | •                                    |
| Transmission                   | 5-Speed MT                                                 | LED Rear Combined Lamp               | •                                    |
| Brake Front/Rear               | Front Disc/Rear Drum                                       | High Position Brake Lamp             | •                                    |
| Suspension Front/Rear          | Front Double wish Bone Independent/Rear Variable Stiffness | Brake Pedal Energy Absorber          | •                                    |
| Option                         |                                                            | ABS+EBD                              | •                                    |
| Орнон                          |                                                            | Rear Parking Sensor                  | •                                    |
| Quartz sand carpet             | 0                                                          | Pvc carpet                           | •                                    |
| GPS & DVD & Reverse display    | 0                                                          | 2pcs Side Sliding Window (Embedded)  | •                                    |
| Refrigerator                   | 0                                                          | Two hanging double seats on last row | •                                    |
| Four Wheel Disc Brake          | 0                                                          |                                      |                                      |
| 15' inch Manual Folding LCD    | 0                                                          | * ●-Standard O-Selected              |                                      |
| Genuine leather seat           | 0                                                          |                                      |                                      |
|                                | _                                                          | 1                                    |                                      |