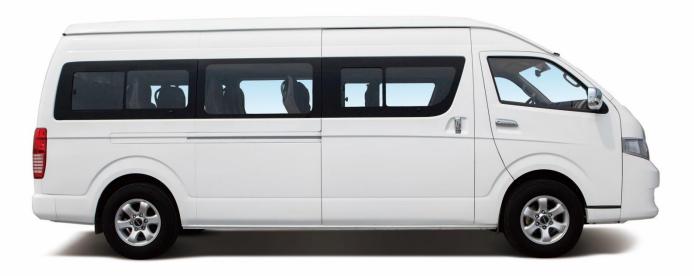

## 14 Seats

| MODEL CODE                     | H5C                                                        |                                      |                                      |
|--------------------------------|------------------------------------------------------------|--------------------------------------|--------------------------------------|
| ENGINE                         |                                                            | EXTERIOR & INTERIOR                  |                                      |
| Model (Emission Level)         | G4BA (Euro IV)                                             | Air Cleaner (Negative-ion)           | •                                    |
| Displacement (cc)              | 2693                                                       | Seat Cover Material                  | Fabric                               |
| Туре                           | 4 Cylinder in line, water cooling,16 valves,DOHC           | - Window Glass                       | <ul><li>Transparent-driver</li></ul> |
| Technology source              | TOYOTA                                                     |                                      | ● Dark-glass (Passenger              |
| Fuel Type                      | Gasoline                                                   | Exterior Mirror (Electronic Control) | •                                    |
| Compression Ratio              | 9.5:1                                                      | Interior Mirror (Antidazzle)         | •                                    |
| Max. Power (kW/rpm)            | 110/4800                                                   | Side Sliding Door                    | •                                    |
| Max. Torque (Nm/rpm)           | 235/2400-4000                                              | A/C (Air Conditioner)                | •                                    |
| Max.Speed (km/h)               | 125                                                        | A/C Inlet Filtration System          | •                                    |
| DIMENSION & WEIGHT             |                                                            | Independent A/C Wind Outlet          | <ul><li>( On the Roof of</li></ul>   |
| Overall L x W x H (mm)         | 5380 × 1880 × 2285                                         | Front Heater                         | •                                    |
| Wheelbase (mm)                 | 3110                                                       | Rear Heater (Installed in the Floor) | •                                    |
| Wheel Track Front/Rear (mm)    | 1655/1650                                                  | Central Door Lock (Electronic)       | •                                    |
| Min. Turning Radius(m)         | 6.8                                                        | Power Window                         | ● ( Driver Window & Front            |
| Min. Ground Clearance (mm)     | 180                                                        | Steering Wheel (Adjustable)          | •                                    |
| Approach Angle (°)             | 14                                                         | Power Steering                       | •                                    |
| Departure Angle (°)            | 14.5                                                       | AM/FM Radio                          | •                                    |
| Laden Weight (kg)              | 3300                                                       | CD Player (Single Disc)              | •                                    |
| Curb Weight (kg)               | 2130                                                       | Loudspeaker (6 Pcs)                  | •                                    |
| Max. Axle Load Front/rear (kg) | 1610/1690                                                  | Compartment Lamp                     | •                                    |
| Fuel Tank Capacity (L)         | 70                                                         | Multi-purpose Storage Box            | •                                    |
| Seating Capacity               | 14 seats                                                   | Seat (Adjustable Backrest)           | •                                    |
| Tyre                           | 195/75R15C                                                 | Cup Holder                           | •                                    |
| CHASSIS                        |                                                            | Independent Seat Belt                | •                                    |
| Drive Style                    | Front Engine, Rear Wheel Drive                             | Rear Windshield Wiper                | •                                    |
| Steering                       | Hydraulic Aid                                              | Rear Windshield Washer               | •                                    |
| Clutch                         | Singlechip, Hydraulic                                      | Rear Windshield Defroster            | •                                    |
| Transmission                   | 5-Speed MT                                                 | LED Rear Combined Lamp               | •                                    |
| Brake Front/Rear               | Front Disc/Rear Drum                                       | High Position Brake Lamp             | •                                    |
| Suspension Front/Rear          | Front Double wish Bone Independent/Rear Variable Stiffness | Brake Pedal Energy Absorber          | •                                    |
| Option                         |                                                            | ABS+EBD                              | •                                    |
| Орнон                          |                                                            | Rear Parking Sensor                  | •                                    |
| Quartz sand carpet             | 0                                                          | Pvc carpet                           | •                                    |
| GPS & DVD & Reverse display    | 0                                                          | 2pcs Side Sliding Window (Embedded)  | •                                    |
| Refrigerator                   | 0                                                          | Two hanging double seats on last row | •                                    |
| Four Wheel Disc Brake          | 0                                                          |                                      |                                      |
| 15' inch Manual Folding LCD    | 0                                                          | * ●-Standard O-Selected              |                                      |
| Genuine leather seat           | 0                                                          |                                      |                                      |
|                                | _                                                          | 1                                    |                                      |