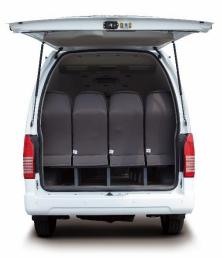

Higer Bus Company Limited - 金龙联合汽车工业(苏州)有限公司 Address: No. 288 Suhong Road Suzhou Industrial Park, Suzhou P.R.ChinaP.C.:215026 - Tel: 0086 512 62584266 Fax: 0086 512 62582150 -中国 江苏省 苏州市 苏州工业园区 苏虹东路288 contacto@higer.com.ve



## VAN - H5C 14 Seats







## VAN - H5C 14 Seats









## VAN - H5C

## 14 Seats

| MODEL CODE                     | H5C                                                        |                                      |                                      |
|--------------------------------|------------------------------------------------------------|--------------------------------------|--------------------------------------|
| ENGINE                         |                                                            | EXTERIOR & INTERIOR                  |                                      |
| Model (Emission Level)         | G4BA (Euro IV)                                             | Air Cleaner (Negative-ion)           | •                                    |
| Displacement (cc)              | 2693