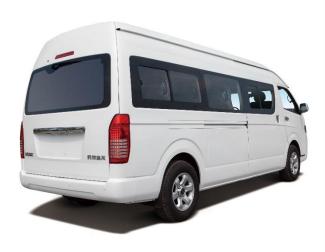

Higer Bus Company Limited - 金龙联合汽车工业(苏州)有限公司 Address: No. 288 Suhong Road Suzhou Industrial Park, Suzhou P.R.ChinaP.C.:215026 - Tel: 0086 512 62584266 Fax: 0086 512 62582150 -中国 江苏省 苏州市 苏州工业园区 苏虹东路288 contacto@higer.com.ve



## VAN - H5C 14 Seats







## VAN - H5C 14 Seats









## VAN - H5C

## 14 Seats

| MODEL CODE                     | H5C                                                        |                                      |                                      |
|--------------------------------|------------------------------------------------------------|--------------------------------------|--------------------------------------|
| ENGINE                         |                                                            | EXTERIOR & INTERIOR                  |                                      |
| Model (Emission Level)         | G4BA (Euro IV)                                             | Air Cleaner (Negative-ion)           | •                                    |
| Displacement (cc)              | 2693