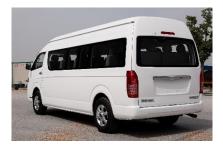

## VAN - H5C 14 Seats

## VAN - H5C

## 14 Seats

| MODEL CODE                     | H5C                                                        |                                      |                                      |
|--------------------------------|------------------------------------------------------------|--------------------------------------|--------------------------------------|
| ENGINE                         |                                                            | EXTERIOR & INTERIOR                  |                                      |
| Model (Emission Level)         | G4BA (Euro IV)                                             | Air Cleaner (Negative-ion)           | •                                    |
| Displacement (cc)              | 2693                                                       | Seat Cover Material                  | Fabric                               |
| Туре                           | 4 Cylinder in line, water cooling,16 valves,DOHC           | - Window Glass                       | <ul><li>Transparent-driver</li></ul> |
| Technology source              | TOYOTA                                                     |                                      | ● Dark-glass (Passenger              |
| Fuel Type                      | Gasoline                                                   | Exterior Mirror (Electronic Control) | •                                    |
| Compression Ratio              | 9.5:1                                                      | Interior Mirror (Antidazzle)         | •                                    |
| Max. Power (kW/rpm)            | 110/4800                                                   | Side Sliding Door                    | •                                    |
| Max. Torque (Nm/rpm)           | 235/2400-4000                                              | A/C (Air Conditioner)                | •                                    |
| Max.Speed (km/h)               | 125                                                        | A/C Inlet Filtration System          | •                                    |
| DIMENSION & WEIGHT             |                                                            | Independent A/C Wind Outlet          | <ul><li>( On the Roof of</li></ul>   |
| Overall L x W x H (mm)         | 5380 × 1880 × 2285                                         | Front Heater                         | •                                    |
| Wheelbase (mm)                 | 3110                                                       | Rear Heater (Installed in the Floor) | •                                    |
| Wheel Track Front/Rear (mm)    | 1655/1650                                                  | Central Door Lock (Electronic)       | •                                    |
| Min. Turning Radius(m)         | 6.8                                                        | Power Window                         | ● ( Driver Window & Front            |
| Min. Ground Clearance (mm)     | 180                                                        | Steering Wheel (Adjustable)          | •                                    |
| Approach Angle (°)             | 14                                                         | Power Steering                       | •                                    |
| Departure Angle (°)            | 14.5                                                       | AM/FM Radio                          | •                                    |
| Laden Weight (kg)              | 3300                                                       | CD Player (Single Disc)              | •                                    |
| Curb Weight (kg)               | 2130                                                       | Loudspeaker (6 Pcs)                  | •                                    |
| Max. Axle Load Front/rear (kg) | 1610/1690                                                  | Compartment Lamp                     | •                                    |
| Fuel Tank Capacity (L)         | 70                                                         | Multi-purpose Storage Box            | •                                    |
| Seating Capacity               | 14 seats                                                   | Seat (Adjustable Backrest)           | •                                    |
| Tyre                           | 195/75R15C                                                 | Cup Holder                           | •                                    |
| CHASSIS                        |                                                            | Independent Seat Belt                | •                                    |
| Drive Style                    | Front Engine, Rear Wheel Drive                             | Rear Windshield Wiper                | •                                    |
| Steering                       | Hydraulic Aid                                              | Rear Windshield Washer               | •                                    |
| Clutch                         | Singlechip, Hydraulic                                      | Rear Windshield Defroster            | •                                    |
| Transmission                   | 5-Speed MT                                                 | LED Rear Combined Lamp               | •                                    |
| Brake Front/Rear               | Front Disc/Rear Drum                                       | High Position Brake Lamp             | •                                    |
| Suspension Front/Rear          | Front Double wish Bone Independent/Rear Variable Stiffness | Brake Pedal Energy Absorber          | •                                    |
| Option                         |                                                            | ABS+EBD                              | •                                    |
| Орнон                          |                                                            | Rear Parking Sensor                  | •                                    |
| Quartz sand carpet             | 0                                                          | Pvc carpet                           | •                                    |
| GPS & DVD & Reverse display    | 0                                                          | 2pcs Side Sliding Window (Embedded)  | •                                    |
| Refrigerator                   | 0                                                          | Two hanging double seats on last row | •                                    |
| Four Wheel Disc Brake          | 0                                                          |                                      |                                      |
| 15' inch Manual Folding LCD    | 0                                                          | * ●-Standard O-Selected              |                                      |
| Genuine leather seat           | 0                                                          |                                      |                                      |
|                                | _                                                          | 1                                    |                                      |