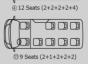

## 14 Seats

| MODEL CODE                     | H5C                                                        |                                      |                                      |
|--------------------------------|------------------------------------------------------------|--------------------------------------|--------------------------------------|
| ENGINE                         |                                                            | EXTERIOR & INTERIOR                  |                                      |
| Model (Emission Level)         | G4BA (Euro IV)                                             | Air Cleaner (Negative-ion)           | •                                    |
| Displacement (cc)              | 2693                                                       | Seat Cover Material                  | Fabric                               |
| Туре                           | 4 Cylinder in line, water cooling,16 valves,DOHC           | - Window Glass                       | <ul><li>Transparent-driver</li></ul> |
| Technology source              | TOYOTA                                                     |                                      | ● Dark-glass (Passenger              |
| Fuel Type                      | Gasoline                                                   | Exterior Mirror (Electronic Control) | •                                    |
| Compression Ratio              | 9.5:1                                                      | Interior Mirror (Antidazzle)         | •                                    |
| Max. Power (kW/rpm)            | 110/4800                                                   | Side Sliding Door                    | •                                    |
| Max. Torque (Nm/rpm)           | 235/2400-4000                                              | A/C (Air Conditioner)                | •                                    |
| Max.Speed (km/h)               | 125                                                        | A/C Inlet Filtration System          | •                                    |
| DIMENSION & WEIGHT             |                                                            | Independent A/C Wind Outlet          | <ul><li>( On the Roof of</li></ul>   |
| Overall L x W x H (mm)         | 5380 × 1880 × 2285                                         | Front Heater                         | •                                    |
| Wheelbase (mm)                 | 3110                                                       | Rear Heater (Installed in the Floor) | •                                    |
| Wheel Track Front/Rear (mm)    | 1655/1650                                                  | Central Door Lock (Electronic)       | •                                    |
| Min. Turning Radius(m)         | 6.8                                                        | Power Window                         | ● ( Driver Window & Front            |
| Min. Ground Clearance (mm)     | 180                                                        | Steering Wheel (Adjustable)          | •                                    |
| Approach Angle (°)             | 14                                                         | Power Steering                       | •                                    |
| Departure Angle (°)            | 14.5                                                       | AM/FM Radio                          | •                                    |
| Laden Weight (kg)              | 3300                                                       | CD Player (Single Disc)              | •                                    |
| Curb Weight (kg)               | 2130                                                       | Loudspeaker (6 Pcs)                  | •                                    |
| Max. Axle Load Front/rear (kg) | 1610/1690                                                  | Compartment Lamp                     | •                                    |
| Fuel Tank Capacity (L)         | 70                                                         | Multi-purpose Storage Box            | •                                    |
| Seating Capacity               | 14 seats                                                   | Seat (Adjustable Backrest)           | •                                    |
| Tyre                           | 195/75R15C                                                 | Cup Holder                           | •                                    |
| CHASSIS                        |                                                            | Independent Seat Belt                | •                                    |
| Drive Style                    | Front Engine, Rear Wheel Drive                             | Rear Windshield Wiper                | •                                    |
| Steering                       | Hydraulic Aid                                              | Rear Windshield Washer               | •                                    |
| Clutch                         | Singlechip, Hydraulic                                      | Rear Windshield Defroster            | •                                    |
| Transmission                   | 5-Speed MT                                                 | LED Rear Combined Lamp               | •                                    |
| Brake Front/Rear               | Front Disc/Rear Drum                                       | High Position Brake Lamp             | •                                    |
| Suspension Front/Rear          | Front Double wish Bone Independent/Rear Variable Stiffness | Brake Pedal Energy Absorber          | •                                    |
| Option                         |                                                            | ABS+EBD                              | •                                    |
| Орнон                          |                                                            | Rear Parking Sensor                  | •                                    |
| Quartz sand carpet             | 0                                                          | Pvc carpet                           | •                                    |
| GPS & DVD & Reverse display    | 0                                                          | 2pcs Side Sliding Window (Embedded)  | •                                    |
| Refrigerator                   | 0                                                          | Two hanging double seats on last row | •                                    |
| Four Wheel Disc Brake          | 0                                                          |                                      |                                      |
| 15' inch Manual Folding LCD    | 0                                                          | * ●-Standard O-Selected              |                                      |
| Genuine leather seat           | 0                                                          |                                      |                                      |
|                                | _                                                          | 1                                    |                                      |