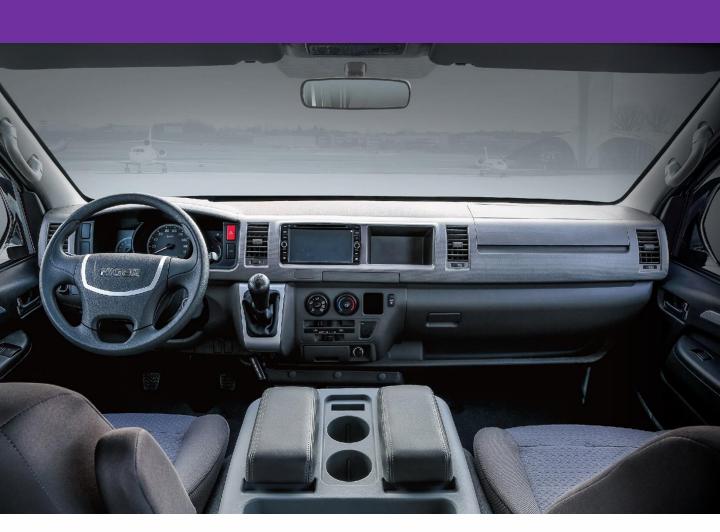

## 14 Seats

| MODEL CODE                     | H5C                                                        |                                      |                                      |
|--------------------------------|------------------------------------------------------------|--------------------------------------|--------------------------------------|
| ENGINE                         |                                                            | EXTERIOR & INTERIOR                  |                                      |
| Model (Emission Level)         | G4BA (Euro IV)                                             | Air Cleaner (Negative-ion)           | •                                    |
| Displacement (cc)              | 2693                                                       | Seat Cover Material                  | Fabric                               |
| Туре                           | 4 Cylinder in line, water cooling,16 valves,DOHC           | - Window Glass                       | <ul><li>Transparent-driver</li></ul> |
| Technology source              | TOYOTA                                                     |                                      | ● Dark-glass (Passenger              |
| Fuel Type                      | Gasoline                                                   | Exterior Mirror (Electronic Control) | •                                    |
| Compression Ratio              | 9.5:1                                                      | Interior Mirror (Antidazzle)         | •                                    |
| Max. Power (kW/rpm)            | 110/4800                                                   | Side Sliding Door                    | •                                    |
| Max. Torque (Nm/rpm)           | 235/2400-4000                                              | A/C (Air Conditioner)                | •                                    |
| Max.Speed (km/h)               | 125                                                        | A/C Inlet Filtration System          | •                                    |
| DIMENSION & WEIGHT             |                                                            | Independent A/C Wind Outlet          | <ul><li>( On the Roof of</li></ul>   |
| Overall L x W x H (mm)         | 5380 × 1880 × 2285                                         | Front Heater                         | •                                    |
| Wheelbase (mm)                 | 3110                                                       | Rear Heater (Installed in the Floor) | •                                    |
| Wheel Track Front/Rear (mm)    | 1655/1650                                                  | Central Door Lock (Electronic)       | •                                    |
| Min. Turning Radius(m)         | 6.8                                                        | Power Window                         | ● ( Driver Window & Front            |
| Min. Ground Clearance (mm)     | 180                                                        | Steering Wheel (Adjustable)          | •                                    |
| Approach Angle (°)             | 14                                                         | Power Steering                       | •                                    |
| Departure Angle (°)            | 14.5                                                       | AM/FM Radio                          | •                                    |
| Laden Weight (kg)              | 3300                                                       | CD Player (Single Disc)              | •                                    |
| Curb Weight (kg)               | 2130                                                       | Loudspeaker (6 Pcs)                  | •                                    |
| Max. Axle Load Front/rear (kg) | 1610/1690                                                  | Compartment Lamp                     | •                                    |
| Fuel Tank Capacity (L)         | 70                                                         | Multi-purpose Storage Box            | •                                    |
| Seating Capacity               | 14 seats                                                   | Seat (Adjustable Backrest)           | •                                    |
| Tyre                           | 195/75R15C                                                 | Cup Holder                           | •                                    |
| CHASSIS                        |                                                            | Independent Seat Belt                | •                                    |
| Drive Style                    | Front Engine, Rear Wheel Drive                             | Rear Windshield Wiper                | •                                    |
| Steering                       | Hydraulic Aid                                              | Rear Windshield Washer               | •                                    |
| Clutch                         | Singlechip, Hydraulic                                      | Rear Windshield Defroster            | •                                    |
| Transmission                   | 5-Speed MT                                                 | LED Rear Combined Lamp               | •                                    |
| Brake Front/Rear               | Front Disc/Rear Drum                                       | High Position Brake Lamp             | •                                    |
| Suspension Front/Rear          | Front Double wish Bone Independent/Rear Variable Stiffness | Brake Pedal Energy Absorber          | •                                    |
| Option                         |                                                            | ABS+EBD                              | •                                    |
| Орнон                          |                                                            | Rear Parking Sensor                  | •                                    |
| Quartz sand carpet             | 0                                                          | Pvc carpet                           | •                                    |
| GPS & DVD & Reverse display    | 0                                                          | 2pcs Side Sliding Window (Embedded)  | •                                    |
| Refrigerator                   | 0                                                          | Two hanging double seats on last row | •                                    |
| Four Wheel Disc Brake          | 0                                                          |                                      |                                      |
| 15' inch Manual Folding LCD    | 0                                                          | * ●-Standard O-Selected              |                                      |
| Genuine leather seat           | 0                                                          |                                      |                                      |
|                                | _                                                          | 1                                    |                                      |